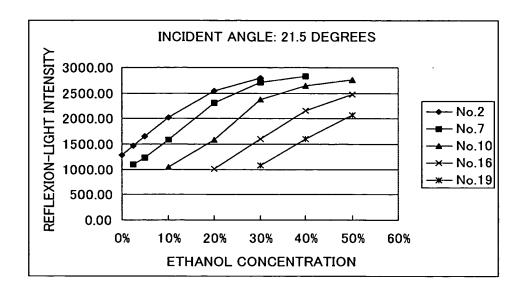

imited to):

- BLACK BORDERS
- TEXT CUT OFF AT TOP, BOTTOM OR SIDES
- FADED TEXT
- ILLEGIBLE TEXT
- SKEWED/SLANTED IMAGES
- COLORED PHOTOS
- BLACK OR VERY BLACK AND WHITE DARK PHOTOS
- GRAY SCALE DOCUMENTS

## IMAGES ARE BEST AVAILABLE COPY.

As rescanning documents will not correct images, please do not report the images to the Image Problem Mailbox.

FIG. 1



FIG. 2



FIG. 3









FIG. 5



FIG. 6



FIG. 7



FIG. 8



FIG. 9







FIG. 12



FIG. 13



FIG. 14



FIG. 15



FIG. 16



FIG. 17







FIG. 19



FIG. 20



FIG. 21(a)



FIG. 21(b)



FIG. 22



FIG. 23



FIG. 24







FIG. 27(a)



FIG. 27(b)



FIG. 27(c)









FIG. 30



FIG. 31





FIG. 33





FIG. 35



FIG. 36



FIG. 37



4

FIG. 38





FIG. 40



FIG. 41



FIG. 42



FIG. 43



FIG. 44



FIG. 45



FIG. 46





FIG. 48



FIG. 49



FIG. 50(a)



FIG. 50(b)





FIG. 52(a)



FIG. 52(b)